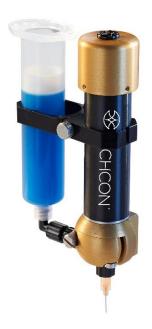

# Disposable Material Path Rotary Valve TS5000DMP-DCX

The TS5000DMP-DCX is a disposable material path rotary valve equipped

with a quick access hinged door, for rapid feed-path replacement.

Techcon's patented Disposable Material Path (DMP) valve contains a disposable feed screw for easy maintenance and reliable dispensing.

With the feed screw made of Delrin®, the valve is designed for use with two-compound and UV fluids. The DMP valve has a hinged doorway that opens easily so the disposable feed path can be removed, disposed of and replaced within seconds while the line is still in operation. No cleaning or refurbishment of the valve is required

The valve is shipped with the following items:

- Mounting Bracket
  Syringe Bracket
  30/55cc Receiver Head
- DIN Connector
  Sample DMP Kit
  Dispense Tip Selection Pack